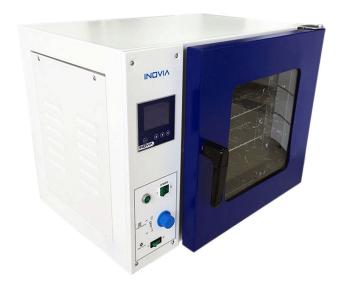

## **INOD Series High Temperature Ovens**

**INOD Series** Oven has been developed with modern numerical control and laser equipment.

INOD Series Ovens are generally used in Universities, Industrial Enterprises, Food and Especially Microbiology laboratories and etc. It is a laboratory equipment used in areas, germs production, sterilization, heating, cooking or drying at certain temperatures.

## **Features**

- 1. The chamber is made of cold rolled polished stainless steel plate.
- 2. Has independent temperature limiter alarm system, digital display, microcomputer timer and PID temperature controller equipment with accurate and reliable temperature control function.
- 3. Heated air recirculation system consists of a fan which operates continuously at high temperature. Suitable air chimneys in the working room integrity.
- 4. The new type has a long-lasting and easy-to-replace silicone sealing strip.
- 5. The temperature control can be adjusted by the inlet air control valve on the control panel.
- 6. Independent temperature limiter alarm system ensures safe operation of experiments.
- 7. The optional RS485 connector allows you to save parameters and temperature changes in the information or printer environment.