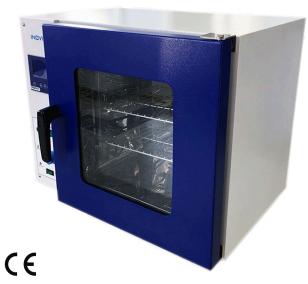

## **INOD Series High Temperature Ovens**

**INOD Series** Oven has been developed with modern numerical control and laser equipment.

INOD Series Ovens are generally used in Universities, Industrial Enterprises, Food and Especially Microbiology laboratories and etc. It is a laboratory equipment used in areas, germs production, sterilization, heating, cooking or drying at certain temperatures.

## **Features**

- 1. The chamber is made of cold rolled polished stainless steel plate.
- 2. Has independent temperature limiter alarm system, digital display, microcomputer timer and PID temperature controller equipment with accurate and reliable temperature control function.
- 3. Heated air recirculation system consists of a fan which operates continuously at high temperature. Suitable air chimneys in the working room integrity.
- 4. The new type has a long-lasting and easy-to-replace silicone sealing strip.
- 5. The temperature control can be adjusted by the inlet air control valve on the control panel.
- 6. Independent temperature limiter alarm system ensures safe operation of experiments.
- 7. The optional RS485 connector allows you to save parameters and temperature changes in the information or printer environment.